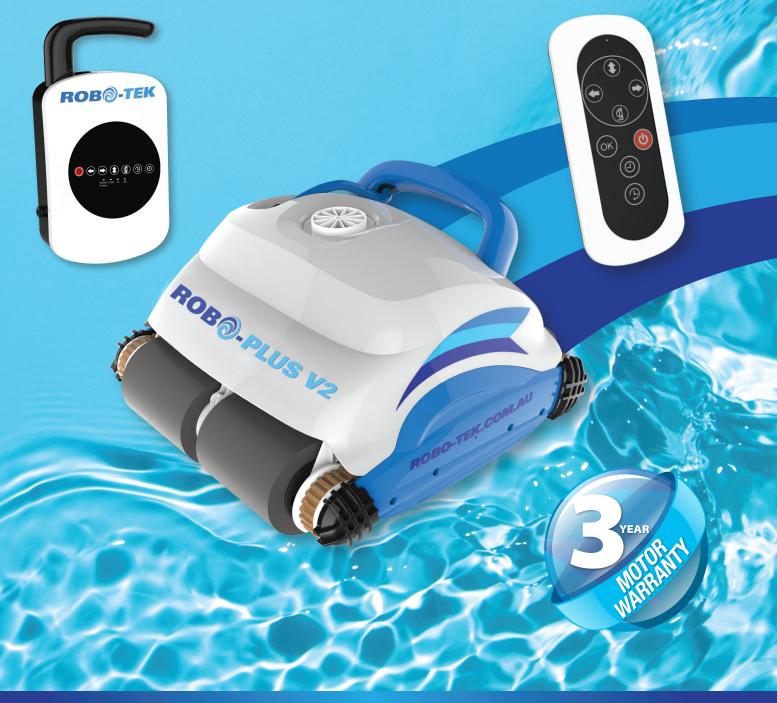

### THE ALL NEW DESIGN ROB - PLUS V2

### **RESIDENTIAL** POOL CLEANER

# For a sparkling clean pool with no-excuses... you'd **BETTER GO A ROBO!**

robo-tek.com.au

#### **ROBO-PLUS KEY FEATURES**

| Cycle Time      | 0.5/1/2 Hours             |
|-----------------|---------------------------|
| Cable           | 15m                       |
| Filtration      | 2 Filter Grades available |
| Brushes         | 4 x Sponge Wheels         |
| Filtration Rate | 290 Litres/minute         |
| Rated Power     | 200 Watts                 |
| Dry Weight      | 12.5kg                    |

#### **ROBOS SIMPLY KEEP GO-GOING**

Water Line Cleaning

Wall Climbing Activity

Quick Cleaning Option (floor only)

Twin Drive Motors